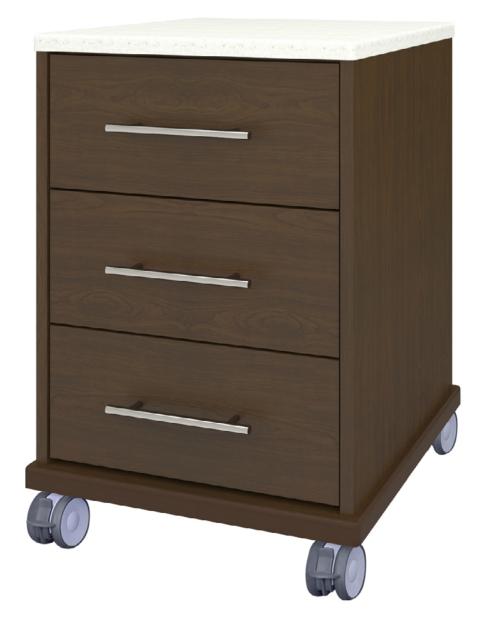

### Bedside Cabinet 3 Drawers with Casters

## Bedside Cabinet 3 Drawers, with Casters

Kwalu's Auburn Bedside with casters and Corian<sup>®</sup> top is designed exclusively for the healthcare market. The Auburn is a flawless blend of form and function. The cabinet base design is made of thicker panels for stability. Gently rounded corners and tops with a 3/8" edge banding and bullnose profile eliminate sharp edges. Styles included a 1 door, 1 drawer and a three drawer bedside; both with 3" twin wheel front locking Tente casters. Drawer liners and Corian<sup>®</sup> top are optional.

Model: AUBS30HCCT 21W 19D 30H

Durable Finish Kwalu's proprietary finish doesn't have any of the drawbacks of wood. The finish is moisture impervious, easy to clean and maintenance-free.

**Corian® Top** Available with a 1" thick Corian® top in Linen finish.