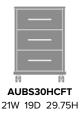

Model: AUBS30HCCT 21W 19D 30H

Durable Finish Kwalu's proprietary finish doesn't have any of the drawbacks of wood. The finish is moisture impervious, easy to clean and maintenance-free.

**Corian® Top** Available with a 1" thick Corian® top in Linen finish.