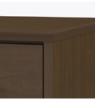

## Bedside Cabinet 3 Drawers, with Casters

Kwalu's Auburn Bedside with casters and Corian<sup>®</sup> top is designed exclusively for the healthcare market. The Auburn is a flawless blend of form and function. The cabinet base design is made of thicker panels for stability. Gently rounded corners and tops with a 3/8" edge banding and bullnose profile eliminate sharp edges. Styles included a 1 door, 1 drawer and a three drawer bedside; both with 3" twin wheel front locking Tente casters. Drawer liners and Corian<sup>®</sup> top are optional.