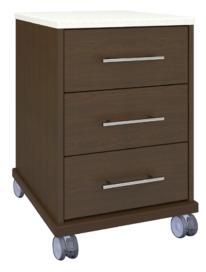

### Bedside Cabinet 3 Drawers with Casters

## Bedside Cabinet 3 Drawers, with Casters

Kwalu's Auburn Bedside with casters and Corian<sup>®</sup> top is designed exclusively for the healthcare market. The Auburn is a flawless blend of form and function. The cabinet base design is made of thicker panels for stability. Gently rounded corners and tops with a 3/8" edge banding and bullnose profile eliminate sharp edges. Styles included a 1 door, 1 drawer and a three drawer bedside; both with 3" twin wheel front locking Tente casters. Drawer liners and Corian<sup>®</sup> top are optional.