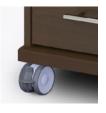

## Bedside Cabinet 3 Drawers, with Casters

Kwalu's Auburn Bedside with casters and Corian<sup>®</sup> top is designed exclusively for the healthcare market. The Auburn is a flawless blend of form and function. The cabinet base design is made of thicker panels for stability. Gently rounded corners and tops with a 3/8" edge banding and bullnose profile eliminate sharp edges. Styles included a 1 door, 1 drawer and a three drawer bedside; both with 3" twin wheel front locking Tente casters. Drawer liners and Corian<sup>®</sup> top are optional.

Bumper Protection Bumper protection keeps unit in pristine condition and protects unit from bumps and scuffs.

Optional Drawer Liner Choose specially crafted optional removable and cleanable drawer liners.